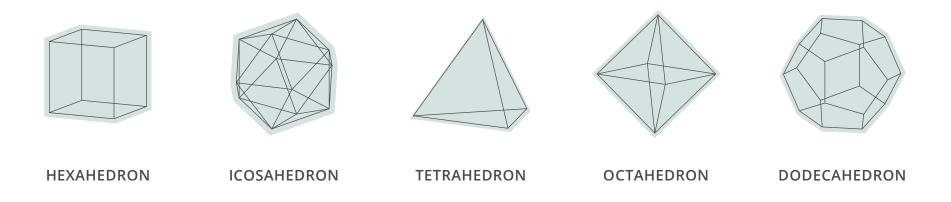

### Hexahedron

It is also called a cube, it has 6 square faces, 8 vertices and 12 edges. Symbolically, it is associated with the Earth element and corresponds to the Root Chakra and the Hepatic Gland of the body. Being flat, the Hexahedron is firmly rooted in place. Working with this shape helps to create space, ground energy, maintain focus, release tension and reduce physical stress. It reconnects with the energy of the earth and nature.

## Hexahedron

It is also called a cube, it has 6 square faces, 8 vertices and 12 edges.

Symbolically, it is associated with the Earth element and corresponds to the Root Chakra and the Hepatic Gland of the body. Being flat, the Hexahedron is firmly rooted in place.