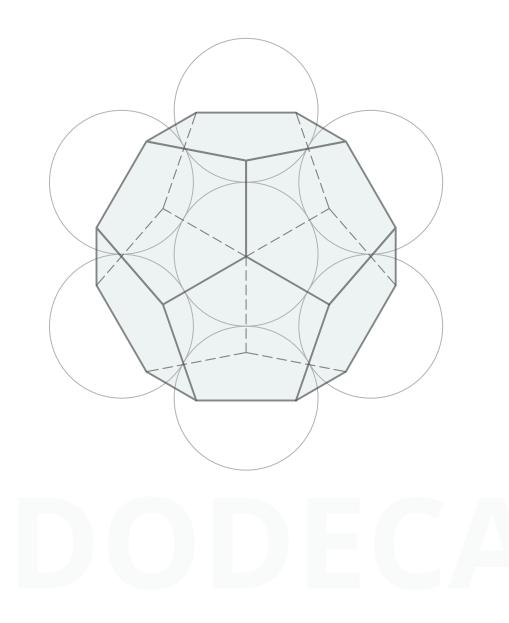

### DODECA

Dodecahedron shape represents perfected coherence. Gently emanating from all sides equally it provides structure to where otherwise would be chaos. Its fractal structure establishes coherence between micro (human)and macro (cosmos) to resonate harmoniously.

# DODECA