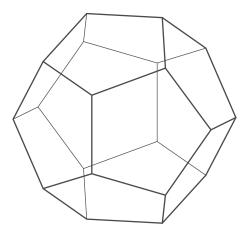

### DODECA

Dodecahedron shape represents perfected coherence. Gently emanating from all sides equally it provides structure to where otherwise would be chaos. Its fractal structure establishes coherence between micro (human)and macro (cosmos) to resonate harmoniously.