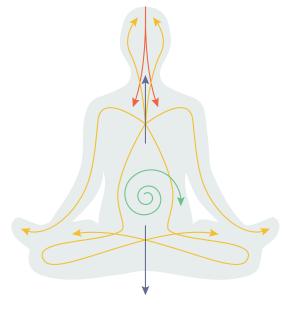

Earth element and corresponds to the Root Chakra and the Hepatic Gland of the body. Being flat, the Hexahedron is firmly rooted in place.

# DODECA

### Colour Palette

Colours





Dodeca Visual Identity

Case sensitive use. Icon colours should be considered based on the background used



## DODECA

Case sensitive use. Icon stroke can be changed based on the use case





Dodeca Visual Identity

Page 17

























Case sensitive use. Icon colours should be considered based on the background used





# DODECA





Case sensitive use. Icon colours should be considered based on the background used





\*This is RAW file, to access Vector lines use Adobe Illustrator





Case sensitive use. Icon colours should be considered based on the background used



LIFE FORCE (PRANA)



LIFE FORCE (PRANA)

Dodeca Visual Identity



### Photography / Renders

Photo / Render Language

Dodeca Visual Identity