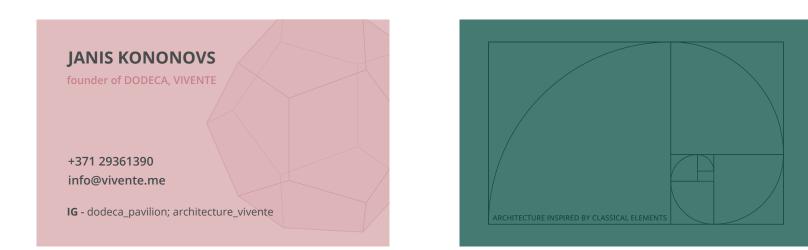

mbol

Primary logo use on different tone backgrounds





Dark Logo on a light background





Primary logo monochrome version use





Dark Logo on a light background





Dodeca Visual Identity

### Logo whitespace. 1/4 of the logo width





Х

Logo use in context. Logo with text. White space included



### DODECA

Dodecahedron shape represents perfected coherence. Gently emanating from all sides equally it provides structure to where otherwise would be chaos. Its fractal structure establishes coherence between micro (human)and macro (cosmos) to resonate harmoniously.

Gold Logo. Only used on dark background. Predominantly for print.





#bdad77

Logo example in print

DODECA

Architecture inspired by classical elements

### **Business Card**

Business card dimensions - Golden Ratio



### Typography

Font used - Open Sans (Regular, Semibold, Bold)

### Hexahedron

It is also called a cube, it has 6 square faces, 8 vertices and 12 edges. Symbolically, it is associated with the Earth element and corresponds to the Root Chakra and the Hepatic Gland of the body. Being flat, the Hexahedron is firmly rooted in place. Working with this shape helps to create space, ground energy, maintain focus, release tension and reduce physical stress. It reconnects with the energy of the earth and nature.

## Aa Bb Cc

1,2, 3, 4, 5, 6 Little things that matter

### Typography

Font used - Open Sans (Regular, Semibold, Bold) Text use on a light background

## Hexahedron

It is also called a cube, it has 6 square faces, 8 vertices and 12 edges. Symbolically, it is associated with the Earth