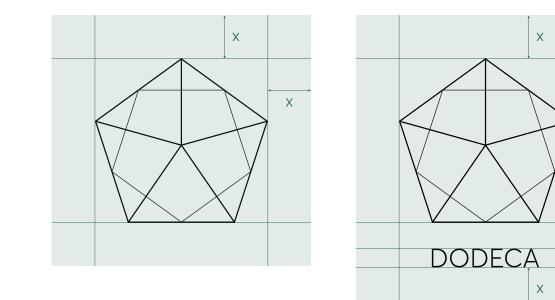

### Logo whitespace. 1/4 of the logo width

Х

Logo use in context. Logo with text. White space included