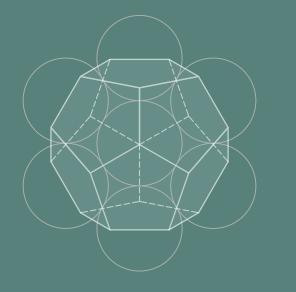

### DODECA

Dodecahedron shape represents perfected coherence. Gently emanating from all sides equally it provides structure to where otherwise would be chaos. Its fractal structure establishes coherence between micro (human)and macro (cosmos) to resonate harmoniously.